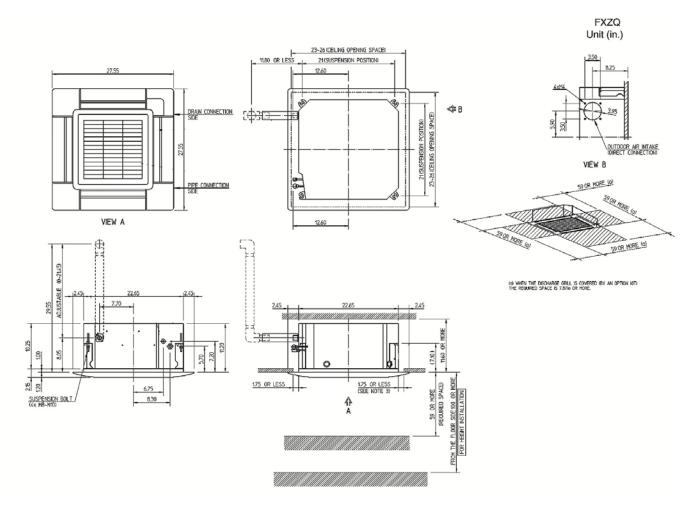

| 1/2      |
| Liquid Pipe Connection (inch):       | 1/4      |
| Condensate Connection (inch):        | 1-1/32   |
| Sound Pressure Level (dBA):          | 31       |
| Sound Power Level (dBA):             |          |
| External Static Pressure/Max (inWg): | 0/0      |
| Controller Name:                     |          |
|                                      |          |

# FXZQ07M7VJU

# FXZQ07M7VJU

Std U.S. Warranty: 7yrs Compressor, 1yrs Parts



# **Submittal Data Sheet**

| Project Name: |               |  |
|---------------|---------------|--|
| Location:     | Approval:     |  |
| Engineer:     | Date:         |  |
| Submitted to: | Construction: |  |
| Submitted by: | Unit #:       |  |
| Reference:    | Drawing #:    |  |

# **Dimensional Drawing - Indoor Unit**

FXZQ07M7VJU