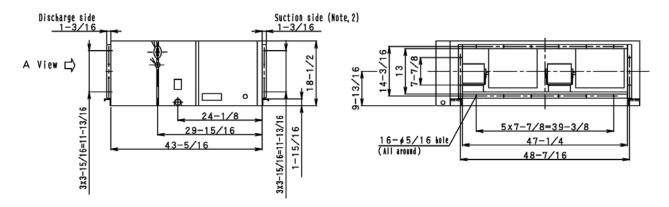

### **Indoor Unit Details**

| Power Supply (V/Hz/Ph:)         | 208-230/60/1ph        |
|---------------------------------|-----------------------|
| Power Supply Connections:       | L1, L2, Ground        |
| Min. Circuit Amps MCA (A):      | 10.7                  |
| Max. Overcurrent Protection (MC | <i>DP) (A):</i> 15    |
| Dimensions (HxWxD):             | 18-1/8x54-3/8x43-5/16 |
| Panel (HxWxD):                  | N/A                   |
| Net Weight (lbs):               | 302                   |
| Net Weight with Panel (lbs):    |                       |
|                                 |                       |

# **Dimensional Drawing - Indoor Unit**

FXMQ96MVJU