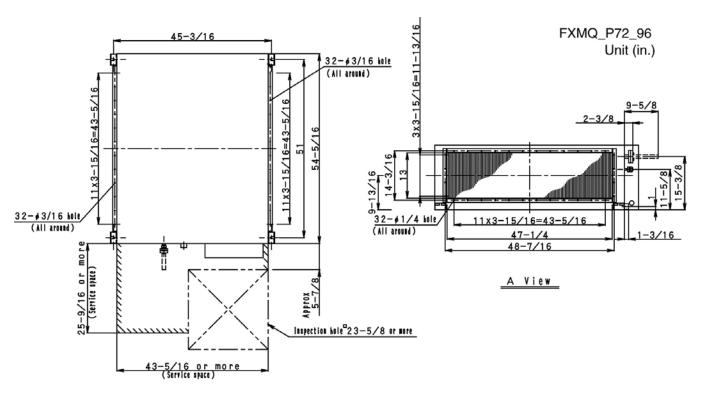

### **Indoor Unit Details**

| Power Supply (V/Hz/Ph:)         | 208-230/60/1ph        |
|---------------------------------|-----------------------|
| Power Supply Connections:       | L1, L2, Ground        |
| Min. Circuit Amps MCA (A):      | 10.7                  |
| Max. Overcurrent Protection (MC | <i>DP) (A):</i> 15    |
| Dimensions (HxWxD):             | 18-1/8x54-3/8x43-5/16 |
| Panel (HxWxD):                  | N/A                   |
| Net Weight (lbs):               | 302                   |
| Net Weight with Panel (lbs):    |                       |
|                                 |                       |

# **Dimensional Drawing - Indoor Unit**

FXMQ96MVJU